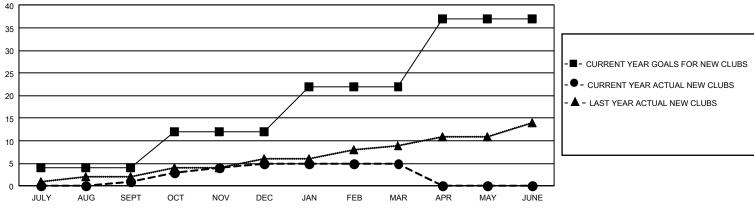

## GMT Constitutional Area 4, Group D

REPORT DOES NOT INCLUDE CLUBS IN UNDISTRICTED AREAS.

| Clubs                 |               |           |               | Members               |                         |                         |                                                    |
|-----------------------|---------------|-----------|---------------|-----------------------|-------------------------|-------------------------|----------------------------------------------------|
| RESULTS FOR 2021-2022 |               |           |               | RESULTS FOR 2021-2022 |                         |                         |                                                    |
| QUARTER               | NEW CLUB GOAL | NEW CLUBS | DROPPED CLUBS | QUARTER               | /BER GROWTH NET<br>GOAL | MEMBER GROWTH<br>ACTUAL | DROPPED MEMBERS<br>ACTUAL (including<br>transfers) |
| JULY/AUG/SEPT         | - 12          | 1         | 25            | JULY/AUG/SEPT         | 256                     | 403                     | 604                                                |
| OCT/NOV/DEC           | 24            | 4         | 13            | OCT/NOV/DEC           | 286                     | 737                     | 926                                                |
| JAN/FEB/MAR           | 30            | 0         | 5             | JAN/FEB/MAR           | 276                     | 611                     | 483                                                |
| APR/MAY/JUNE          | 45            | 0         | 0             | APR/MAY/JUNE          | 324                     | 0                       | 0                                                  |