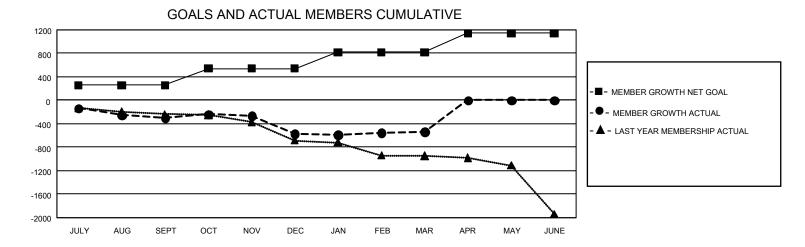

## GMT Constitutional Area 4, Group D

REPORT DOES NOT INCLUDE CLUBS IN UNDISTRICTED AREAS.

| Clubs                 |               |           |               | Members               |                         |                         |                                                    |
|-----------------------|---------------|-----------|---------------|-----------------------|-------------------------|-------------------------|----------------------------------------------------|
| RESULTS FOR 2021-2022 |               |           |               | RESULTS FOR 2021-2022 |                         |                         |                                                    |
| QUARTER               | NEW CLUB GOAL | NEW CLUBS | DROPPED CLUBS | QUARTER               | /BER GROWTH NET<br>GOAL | MEMBER GROWTH<br>ACTUAL | DROPPED MEMBERS<br>ACTUAL (including<br>transfers) |
| JULY/AUG/SEPT         | - 12          | 1         | 25            | JULY/AUG/SEPT         | 256                     | 403                     | 604                                                |
| OCT/NOV/DEC           | 24            | 4         | 13            | OCT/NOV/DEC           | 286                     | 737                     | 926                                                |
| JAN/FEB/MAR           | 30            | 0         | 5             | JAN/FEB/MAR           | 276                     | 611                     | 483                                                |
| APR/MAY/JUNE          | 45            | 0         | 0             | APR/MAY/JUNE          | 324                     | 0                       | 0                                                  |